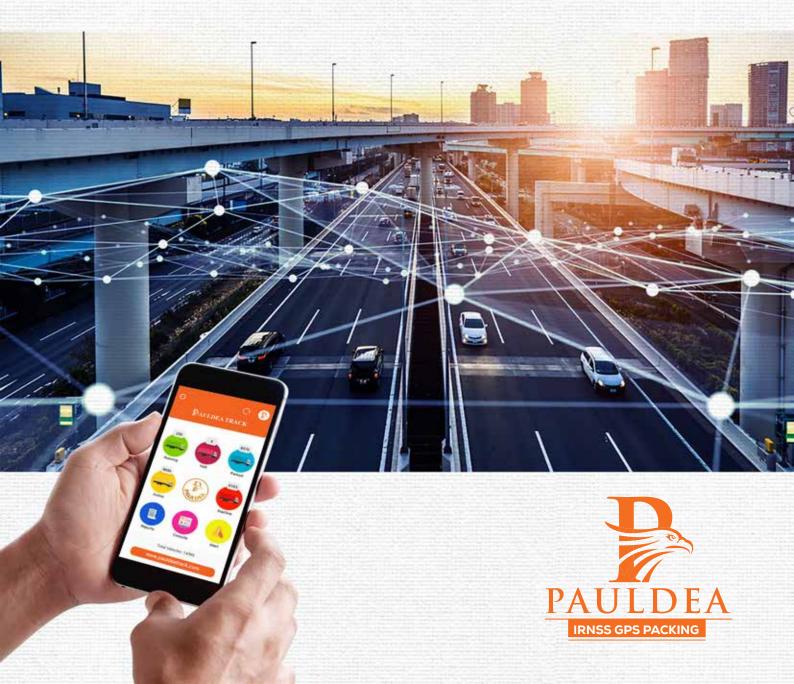

# IRNSS DEHICLE TRACKING AND MONITORING SYSTEM

pauldea track irnss is an ais140 based intelligent vehicle tracking system approved by ARAI (automotive research association of india.)

### Global Positioning

Better accuracy using the latest global GNSS positioning system that combines GPS + IRNSS.